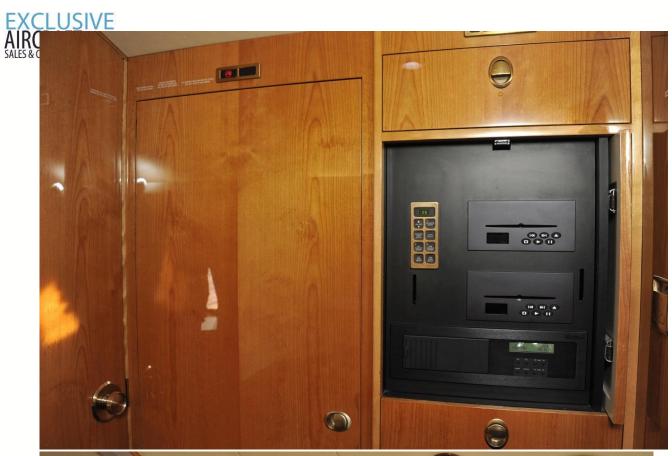

# **ENTERTAINMENT**

SATELLITE XM RADIO, (2) 20 -INCH MONITORS, 10-DISC CD PLAYER, DUAL MULTI-STANDARD DVD PLAYERS W/ TOUCH SCREEN CONTROL PANELS, HI-FI AUDIO SPEAKERS, (10) STEREO HEADSETS, AIRSHOW 410, INTEGRATED I-POD COMPATIBILITY

# **ACCESSORIES**

LED LIGHTING VARIABLE CABIN & GALLEY LIGHTING FULL-LENGTH COCKPIT NIGHT CURTAIN LAVATORY FLOOR MAT PRESSURE SWITCH (4) 110-VOLT/60-HZ OUTLETS ACCORDIAN WINDOW SHADES ADDITIONAL MAGAZINE RACK ADDITIONAL FWD LEFT HAND SIDE WARDROBE