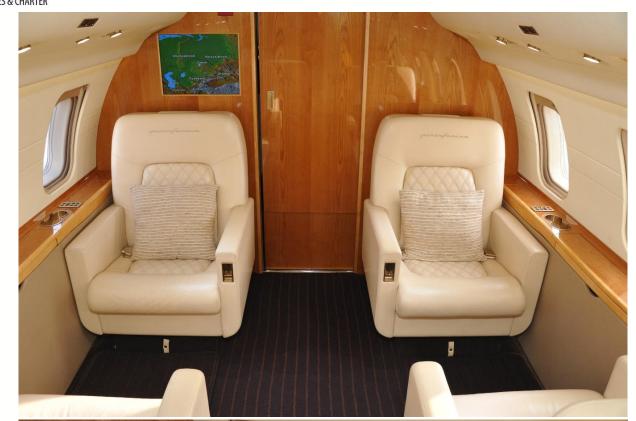

# **SEATING 11 PASSENGERS**

**CUSTOM PININFARINA EDITION INTERIOR** 

**BOMBARDIER 'FLOORPLAN 2'** 

FORWARD CABIN (4) FULLY ARTICULATING EXECUTIVE CHAIRS

AFT CABIN (4) - PLACE CONFERENCE / DINING GROUP

**OPPOSITE BIRTHABLE 3-PLACE DIVAN** 