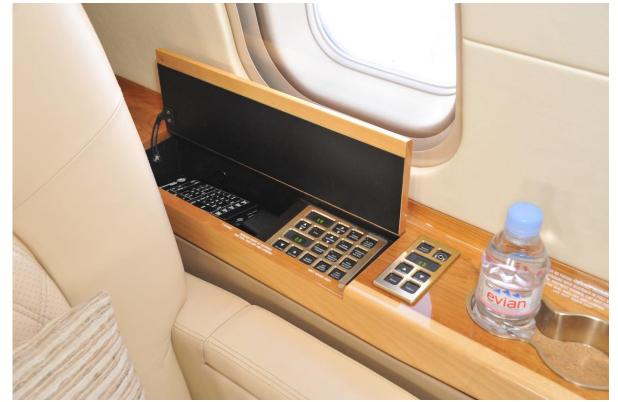

# **ENTERTAINMENT**

SATELLITE XM RADIO, (2) 20 -INCH MONITORS, 10-DISC CD PLAYER, DUAL MULTI-STANDARD DVD PLAYERS W/ TOUCH SCREEN CONTROL PANELS, HI-FI AUDIO SPEAKERS, (10) STEREO HEADSETS, AIRSHOW 410, INTEGRATED I-POD COMPATIBILITY

# **ACCESSORIES**

LED LIGHTING VARIABLE CABIN & GALLEY LIGHTING FULL-LENGTH COCKPIT NIGHT CURTAIN LAVATORY FLOOR MAT PRESSURE SWITCH (4) 110-VOLT/60-HZ OUTLETS ACCORDIAN WINDOW SHADES ADDITIONAL MAGAZINE RACK ADDITIONAL FWD LEFT HAND SIDE WARDROBE