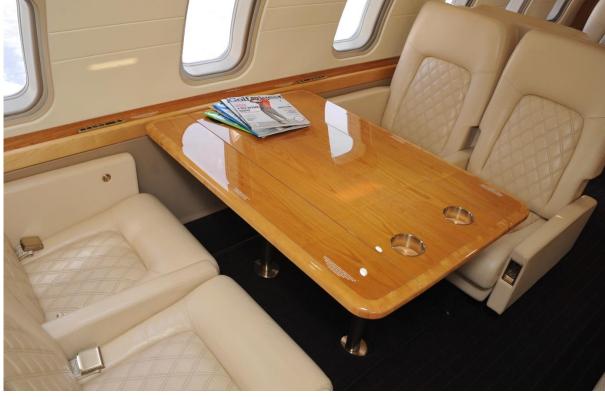

# **INTERIOR**

# **SEATING 11 PASSENGERS**

**CUSTOM PININFARINA EDITION INTERIOR** 

**BOMBARDIER 'FLOORPLAN 2'** 

FORWARD CABIN (4) FULLY ARTICULATING EXECUTIVE CHAIRS

AFT CABIN (4) - PLACE CONFERENCE / DINING GROUP

**OPPOSITE BIRTHABLE 3-PLACE DIVAN** 