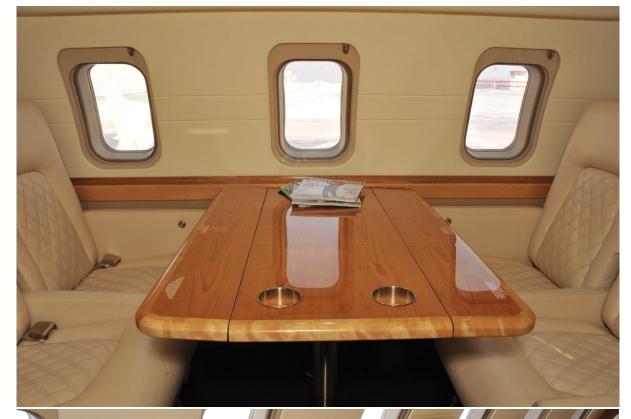

# **INTERIOR**

# **SEATING 11 PASSENGERS**

**CUSTOM PININFARINA EDITION INTERIOR** 

**BOMBARDIER 'FLOORPLAN 2'** 

FORWARD CABIN (4) FULLY ARTICULATING EXECUTIVE CHAIRS

AFT CABIN (4) - PLACE CONFERENCE / DINING GROUP

**OPPOSITE BIRTHABLE 3-PLACE DIVAN** 