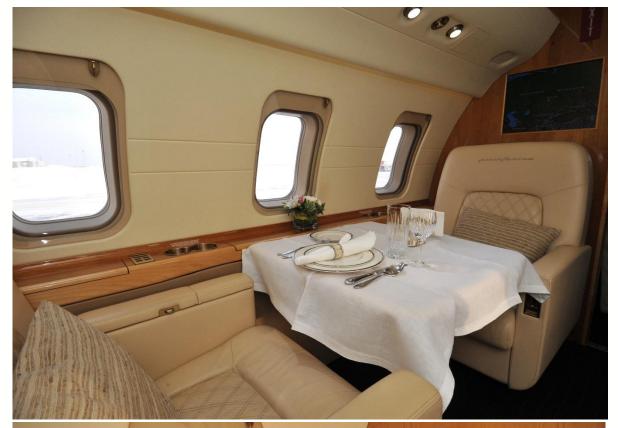

# **INTERIOR**

# **SEATING 11 PASSENGERS**

**CUSTOM PININFARINA EDITION INTERIOR** 

**BOMBARDIER 'FLOORPLAN 2'** 

FORWARD CABIN (4) FULLY ARTICULATING EXECUTIVE CHAIRS

AFT CABIN (4) - PLACE CONFERENCE / DINING GROUP

**OPPOSITE BIRTHABLE 3-PLACE DIVAN** 

LARGE FORWARD GALLEY FULLY EQUIPPED

AFT FUL SIZE LAV.