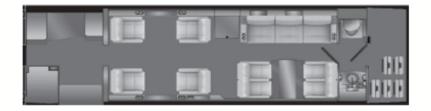

# **SEATING 11 PASSENGERS**

**CUSTOM PININFARINA EDITION INTERIOR** 

**BOMBARDIER 'FLOORPLAN 2'** 

FORWARD CABIN (4) FULLY ARTICULATING EXECUTIVE CHAIRS

AFT CABIN (4) - PLACE CONFERENCE / DINING GROUP

**OPPOSITE BIRTHABLE 3-PLACE DIVAN** 