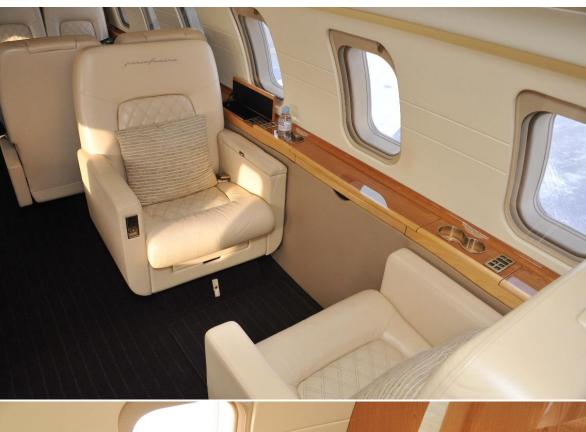

# **SEATING 11 PASSENGERS**

**CUSTOM PININFARINA EDITION INTERIOR** 

**BOMBARDIER 'FLOORPLAN 2'** 

FORWARD CABIN (4) FULLY ARTICULATING EXECUTIVE CHAIRS

AFT CABIN (4) - PLACE CONFERENCE / DINING GROUP

**OPPOSITE BIRTHABLE 3-PLACE DIVAN** 