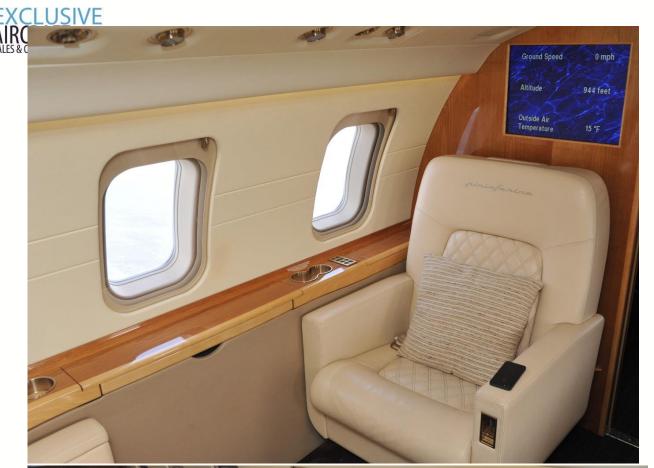

# **INTERIOR**

# **SEATING 11 PASSENGERS**

**CUSTOM PININFARINA EDITION INTERIOR** 

**BOMBARDIER 'FLOORPLAN 2'** 

FORWARD CABIN (4) FULLY ARTICULATING EXECUTIVE CHAIRS

AFT CABIN (4) - PLACE CONFERENCE / DINING GROUP

**OPPOSITE BIRTHABLE 3-PLACE DIVAN** 