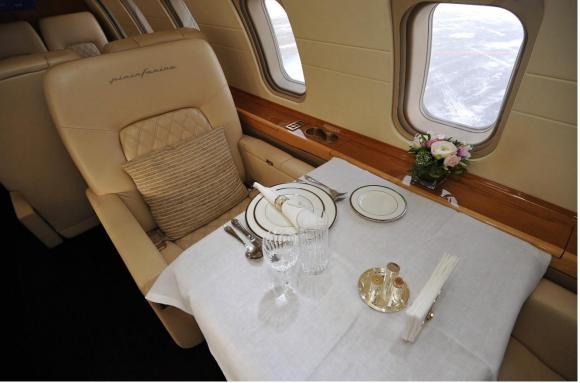

# **INTERIOR**

# **SEATING 11 PASSENGERS**

**CUSTOM PININFARINA EDITION INTERIOR** 

**BOMBARDIER 'FLOORPLAN 2'** 

FORWARD CABIN (4) FULLY ARTICULATING EXECUTIVE CHAIRS

AFT CABIN (4) - PLACE CONFERENCE / DINING GROUP

**OPPOSITE BIRTHABLE 3-PLACE DIVAN** 

LARGE FORWARD GALLEY FULLY EQUIPPED

AFT FUL SIZE LAV.