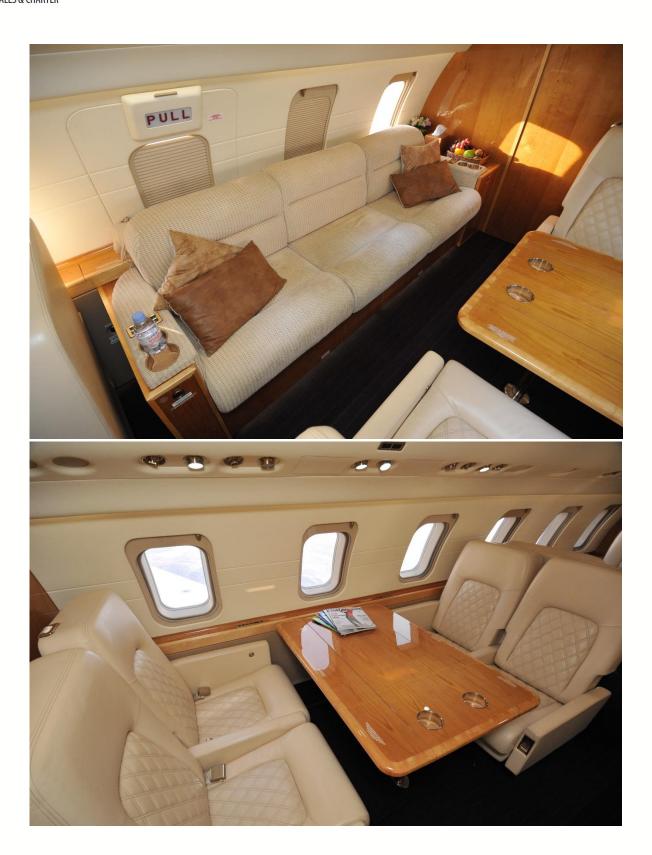

# **INTERIOR**

# **SEATING 11 PASSENGERS**

**CUSTOM PININFARINA EDITION INTERIOR** 

**BOMBARDIER 'FLOORPLAN 2'** 

FORWARD CABIN (4) FULLY ARTICULATING EXECUTIVE CHAIRS

AFT CABIN (4) - PLACE CONFERENCE / DINING GROUP

**OPPOSITE BIRTHABLE 3-PLACE DIVAN** 

LARGE FORWARD GALLEY FULLY EQUIPPED

AFT FUL SIZE LAV.