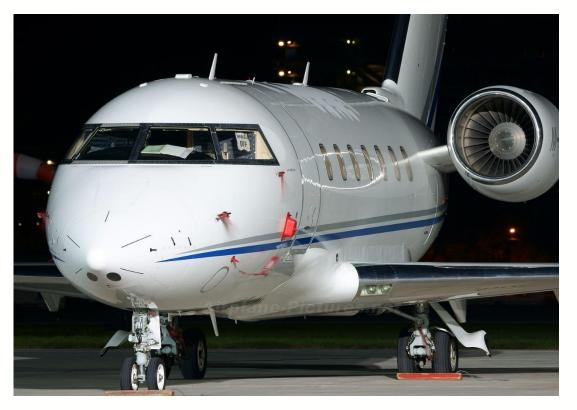

## **AIRFRAME**

AT JANUARY 2016 TT - 3700 HRS 1340 CYCLES

**CUSTOM PININFARINA EDITION INTERIOR** 

**ENROLLED ON CAMP AIRFRAME** 

**ENROLLED ON THE SMARTPARTS PROGRAM** 

**ENGINES - GENERAL ELECTRIC CF34-3B** 