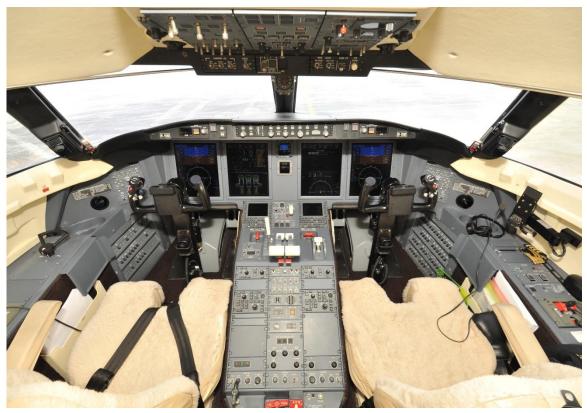

## **AVIONICS**

**COLLINS PROLINE 21 AVIONICS SUITE** 

**DUAL COLLINS FMC-6000 FLIGHT MANAGEMENT SYSTEM** 

TRIPLE HONEYWELL IRS LASEREF V

**DUAL COLLINS ADC-850E AIR DATA COMPUTERS** 

**DUAL COLLINS GPS-4000A GPS** 

**DUAL COLLINS NAV-4000 NAV UNITS WITH FM IMMUNITY** 

TRIPLE COLLINS VHF-4000 COM SYSTEM WITH 8.33 SPACING

DUAL COLLINS TDR-94D TRANSPONDERS ENHANCED SURVEILLANCE

DUAL HF-9031A HF

DUAL COLLINS DME 4000/4001

DUAL COLLINS TTR-4000 TCAS II WITH CHANGE 7

HONEYWELL MARK V ENHANCED GPWS / TAWS