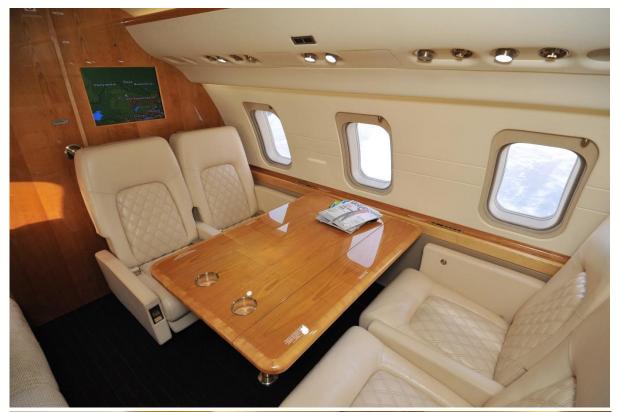

# **INTERIOR**

# **SEATING 11 PASSENGERS**

**CUSTOM PININFARINA EDITION INTERIOR** 

**BOMBARDIER 'FLOORPLAN 2'** 

FORWARD CABIN (4) FULLY ARTICULATING EXECUTIVE CHAIRS

AFT CABIN (4) - PLACE CONFERENCE / DINING GROUP

**OPPOSITE BIRTHABLE 3-PLACE DIVAN** 

# **ENTERTAINMENT**

SATELLITE XM RADIO, (2) 20 -INCH MONITORS, 10-DISC CD PLAYER, DUAL MULTI-STANDARD DVD PLAYERS W/ TOUCH SCREEN CONTROL PANELS, HI-FI AUDIO SPEAKERS, (10) STEREO HEADSETS, AIRSHOW 410, INTEGRATED I-POD COMPATIBILITY