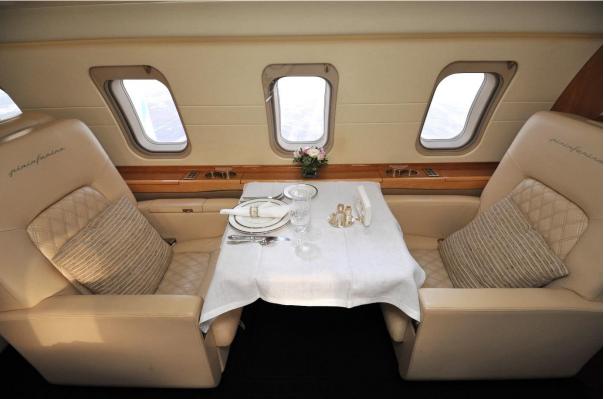

# **INTERIOR**

# **SEATING 11 PASSENGERS**

**CUSTOM PININFARINA EDITION INTERIOR** 

**BOMBARDIER 'FLOORPLAN 2'** 

FORWARD CABIN (4) FULLY ARTICULATING EXECUTIVE CHAIRS

AFT CABIN (4) - PLACE CONFERENCE / DINING GROUP

**OPPOSITE BIRTHABLE 3-PLACE DIVAN** 

LARGE FORWARD GALLEY FULLY EQUIPPED

AFT FUL SIZE LAV.