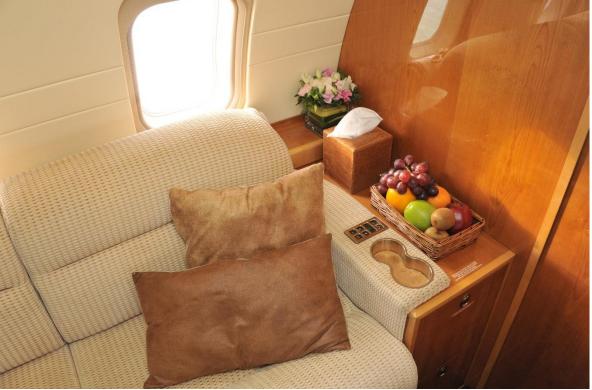

# **INTERIOR**

# **SEATING 11 PASSENGERS**

**CUSTOM PININFARINA EDITION INTERIOR** 

**BOMBARDIER 'FLOORPLAN 2'** 

FORWARD CABIN (4) FULLY ARTICULATING EXECUTIVE CHAIRS

AFT CABIN (4) - PLACE CONFERENCE / DINING GROUP

**OPPOSITE BIRTHABLE 3-PLACE DIVAN** 

LARGE FORWARD GALLEY FULLY EQUIPPED

AFT FUL SIZE LAV.