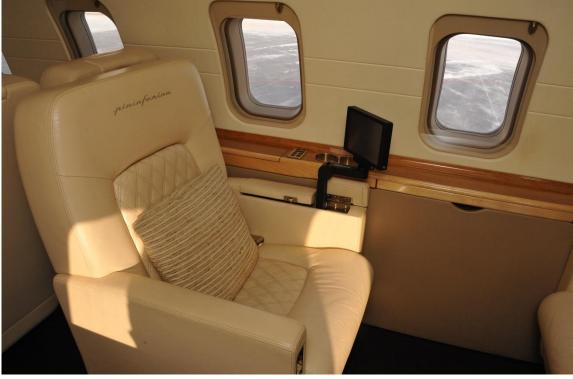

# **SEATING 11 PASSENGERS**

**CUSTOM PININFARINA EDITION INTERIOR** 

**BOMBARDIER 'FLOORPLAN 2'** 

FORWARD CABIN (4) FULLY ARTICULATING EXECUTIVE CHAIRS

AFT CABIN (4) - PLACE CONFERENCE / DINING GROUP

**OPPOSITE BIRTHABLE 3-PLACE DIVAN** 