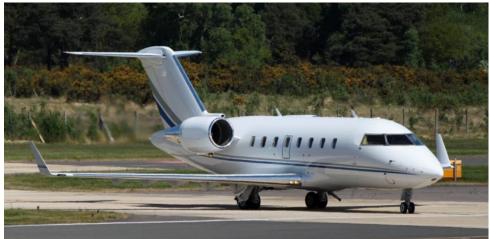

# European Challenger 605 2009 Delivery









## **AIRFRAME**

AT JANUARY 2016 TT - 3700 HRS 1340 CYCLES

**CUSTOM PININFARINA EDITION INTERIOR** 

**ENROLLED ON CAMP AIRFRAME** 

**ENROLLED ON THE SMARTPARTS PROGRAM** 

**ENGINES - GENERAL ELECTRIC CF34-3B** 

ENROLLED ON THE GE ON POINT PROGRAM

APU – HONEYWELL GTCP 36-150 (CL) TT - 4030 HRS

**YOM 2008** 

## **AVIONICS**

**COLLINS PROLINE 21 AVIONICS SUITE** 

**DUAL COLLINS FMC-6000 FLIGHT MANAGEMENT SYSTEM** 

TRIPLE HONEYWELL IRS LASEREF V

**DUAL COLLINS ADC-850E AIR DATA COMPUTERS** 

**DUAL COLLINS GPS-4000A GPS** 

**DUAL COLLINS NAV-4000 NAV UNITS WITH FM IMMUNITY** 

TRIPLE COLLINS VHF-4000 COM SYSTEM WITH 8.33 SPACING

DUAL COLLINS TDR-94D TRANSPONDERS ENHANCED SURVEILLANCE

DUAL HF-9031A HF

DUAL COLLINS DME 4000/4001

DUAL COLLINS TTR-4000 TCAS II WITH CHANGE 7