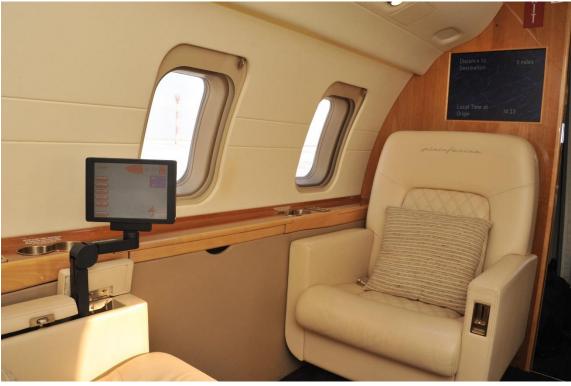

# **SEATING 11 PASSENGERS**

**CUSTOM PININFARINA EDITION INTERIOR** 

**BOMBARDIER 'FLOORPLAN 2'** 

FORWARD CABIN (4) FULLY ARTICULATING EXECUTIVE CHAIRS

AFT CABIN (4) - PLACE CONFERENCE / DINING GROUP

**OPPOSITE BIRTHABLE 3-PLACE DIVAN** 

# **ENTERTAINMENT**

SATELLITE XM RADIO, (2) 20 -INCH MONITORS, 10-DISC CD PLAYER, DUAL MULTI-STANDARD DVD PLAYERS W/ TOUCH SCREEN CONTROL PANELS, HI-FI AUDIO SPEAKERS, (10) STEREO HEADSETS, AIRSHOW 410, INTEGRATED I-POD COMPATIBILITY