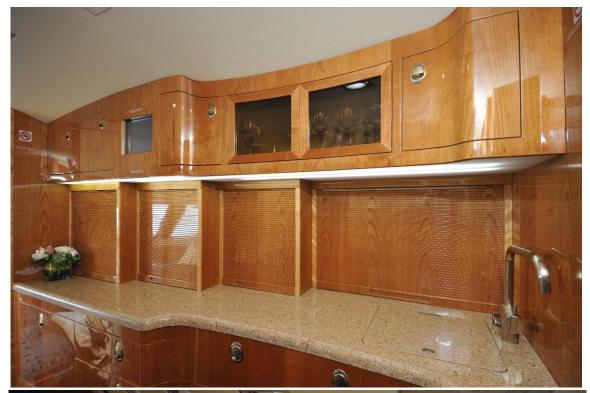

*INTERIOR**

# **SEATING 11 PASSENGERS**

**CUSTOM PININFARINA EDITION INTERIOR** 

**BOMBARDIER 'FLOORPLAN 2'** 

FORWARD CABIN (4) FULLY ARTICULATING EXECUTIVE CHAIRS

AFT CABIN (4) - PLACE CONFERENCE / DINING GROUP

**OPPOSITE BIRTHABLE 3-PLACE DIVAN** 

LARGE FORWARD GALLEY FULLY EQUIPPED

AFT FUL SIZE LAV.

# **ENTERTAINMENT**

SATELLITE XM RADIO, (2) 20 -INCH MONITORS, 10-DISC CD PLAYER, DUAL MULTI-STANDARD DVD PLAYERS W/ TOUCH SCREEN CONTROL PANELS, HI-FI AUDIO SPEAKERS, (10) STEREO HEADSETS, AIRSHOW 410, INTEGRATED I-POD COMPATIBILITY

# **ACCESSORIES**

LED LIGHTING VARIABLE CABIN & GALLEY LIGHTING FULL-LENGTH COCKPIT NIGHT CURTAIN LAVATORY FLOOR MAT PRESSURE SWITCH (4) 110-VOLT/60-HZ OUTLETS ACCORDIAN WINDOW SHADES ADDITIONAL MAGAZINE RACK ADDITIONAL FWD LEFT HAND SIDE WARDROBE













# EXCLUSIVE AIRCRAFT





Registered Office & Postal Address Exclusive Aircraft Sales Ltd 3rd Floor , 14 Hannover Street Mayfair, London, W1S 1YH

Ph +44(0) 207 183 7988 Fax +44 (0) 207 183 8077 E-Maihfo@exclusiveaircraft.co.uk Web www.exclusiveaircraft.co.uk