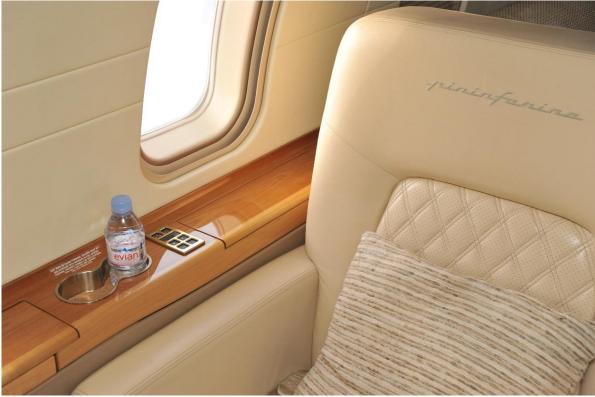

## **AIRFRAME**

AT JANUARY 2016 TT - 3700 HRS 1340 CYCLES

**CUSTOM PININFARINA EDITION INTERIOR** 

**ENROLLED ON CAMP AIRFRAME** 

**ENROLLED ON THE SMARTPARTS PROGRAM** 

**ENGINES - GENERAL ELECTRIC CF34-3B** 

# **SEATING 11 PASSENGERS**

**CUSTOM PININFARINA EDITION INTERIOR** 

**BOMBARDIER 'FLOORPLAN 2'** 

FORWARD CABIN (4) FULLY ARTICULATING EXECUTIVE CHAIRS

AFT CABIN (4) - PLACE CONFERENCE / DINING GROUP

**OPPOSITE BIRTHABLE 3-PLACE DIVAN** 

LARGE FORWARD GALLEY FULLY EQUIPPED

AFT FUL SIZE LAV.