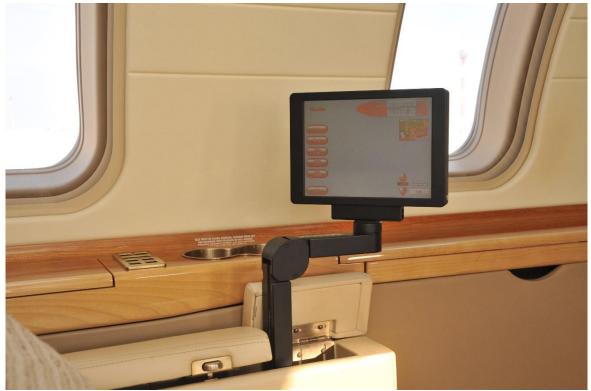

# **ENTERTAINMENT**

SATELLITE XM RADIO, (2) 20 -INCH MONITORS, 10-DISC CD PLAYER, DUAL MULTI-STANDARD DVD PLAYERS W/ TOUCH SCREEN CONTROL PANELS, HI-FI AUDIO SPEAKERS, (10) STEREO HEADSETS, AIRSHOW 410, INTEGRATED I-POD COMPATIBILITY