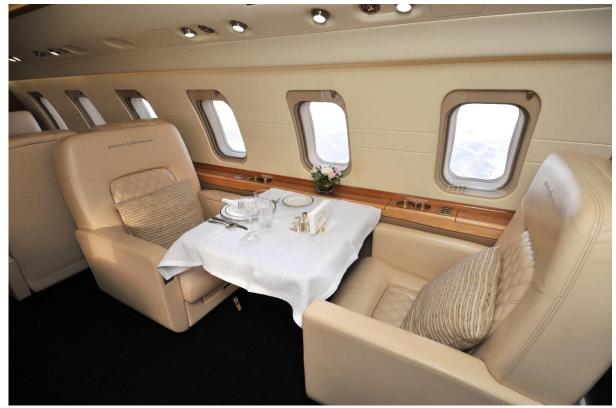

# **INTERIOR**

# **SEATING 11 PASSENGERS**

**CUSTOM PININFARINA EDITION INTERIOR** 

**BOMBARDIER 'FLOORPLAN 2'** 

FORWARD CABIN (4) FULLY ARTICULATING EXECUTIVE CHAIRS

AFT CABIN (4) - PLACE CONFERENCE / DINING GROUP

**OPPOSITE BIRTHABLE 3-PLACE DIVAN** 

LARGE FORWARD GALLEY FULLY EQUIPPED

AFT FUL SIZE LAV.