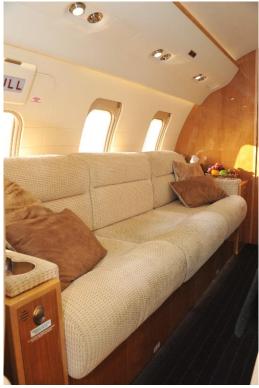

# **SEATING 11 PASSENGERS**

**CUSTOM PININFARINA EDITION INTERIOR** 

**BOMBARDIER 'FLOORPLAN 2'** 

FORWARD CABIN (4) FULLY ARTICULATING EXECUTIVE CHAIRS

AFT CABIN (4) - PLACE CONFERENCE / DINING GROUP

**OPPOSITE BIRTHABLE 3-PLACE DIVAN** 