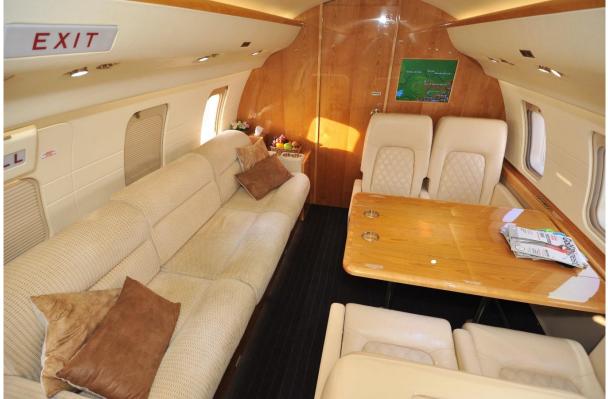

# **INTERIOR**

# **SEATING 11 PASSENGERS**

**CUSTOM PININFARINA EDITION INTERIOR** 

**BOMBARDIER 'FLOORPLAN 2'** 

FORWARD CABIN (4) FULLY ARTICULATING EXECUTIVE CHAIRS

AFT CABIN (4) - PLACE CONFERENCE / DINING GROUP

**OPPOSITE BIRTHABLE 3-PLACE DIVAN** 

LARGE FORWARD GALLEY FULLY EQUIPPED

AFT FUL SIZE LAV.