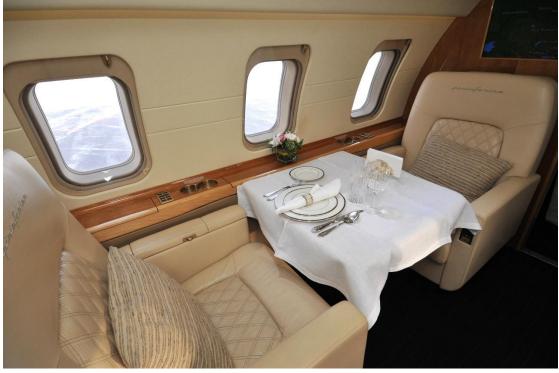

# **INTERIOR**

# **SEATING 11 PASSENGERS**

**CUSTOM PININFARINA EDITION INTERIOR** 

**BOMBARDIER 'FLOORPLAN 2'** 

FORWARD CABIN (4) FULLY ARTICULATING EXECUTIVE CHAIRS

AFT CABIN (4) - PLACE CONFERENCE / DINING GROUP

**OPPOSITE BIRTHABLE 3-PLACE DIVAN** 

LARGE FORWARD GALLEY FULLY EQUIPPED

AFT FUL SIZE LAV.