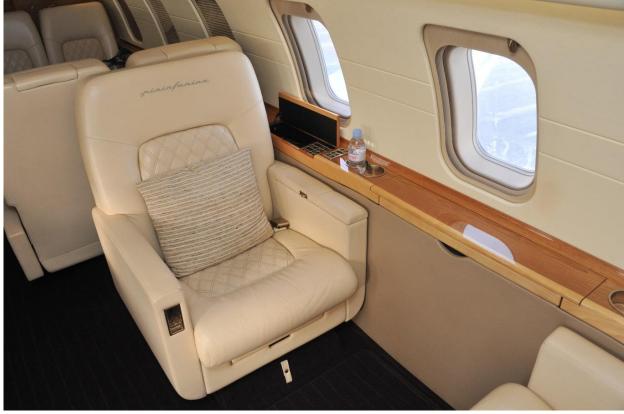

# **INTERIOR**

# **SEATING 11 PASSENGERS**

**CUSTOM PININFARINA EDITION INTERIOR** 

**BOMBARDIER 'FLOORPLAN 2'** 

FORWARD CABIN (4) FULLY ARTICULATING EXECUTIVE CHAIRS

AFT CABIN (4) - PLACE CONFERENCE / DINING GROUP

**OPPOSITE BIRTHABLE 3-PLACE DIVAN** 