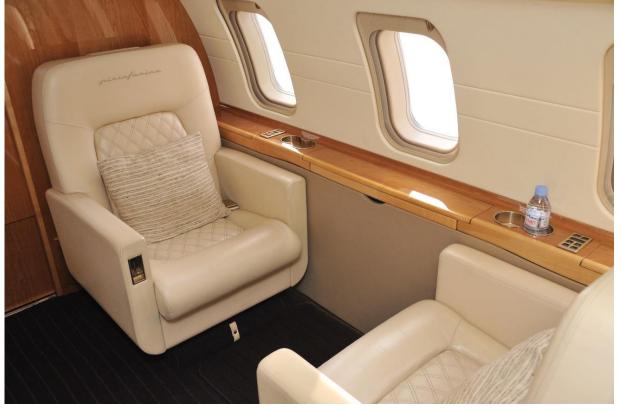

# **SEATING 11 PASSENGERS**

**CUSTOM PININFARINA EDITION INTERIOR** 

**BOMBARDIER 'FLOORPLAN 2'** 

FORWARD CABIN (4) FULLY ARTICULATING EXECUTIVE CHAIRS

AFT CABIN (4) - PLACE CONFERENCE / DINING GROUP

**OPPOSITE BIRTHABLE 3-PLACE DIVAN** 