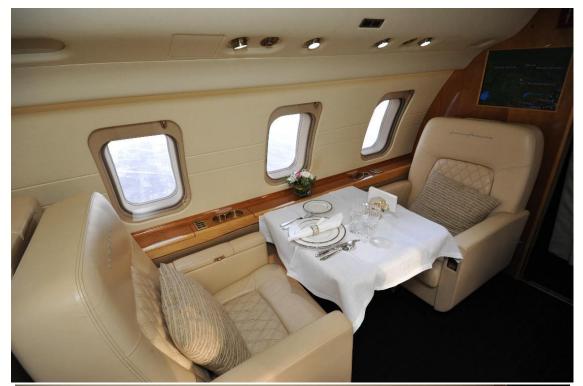

# **INTERIOR**

# **SEATING 11 PASSENGERS**

**CUSTOM PININFARINA EDITION INTERIOR** 

**BOMBARDIER 'FLOORPLAN 2'** 

FORWARD CABIN (4) FULLY ARTICULATING EXECUTIVE CHAIRS

AFT CABIN (4) - PLACE CONFERENCE / DINING GROUP

**OPPOSITE BIRTHABLE 3-PLACE DIVAN** 

LARGE FORWARD GALLEY FULLY EQUIPPED

AFT FUL SIZE LAV.