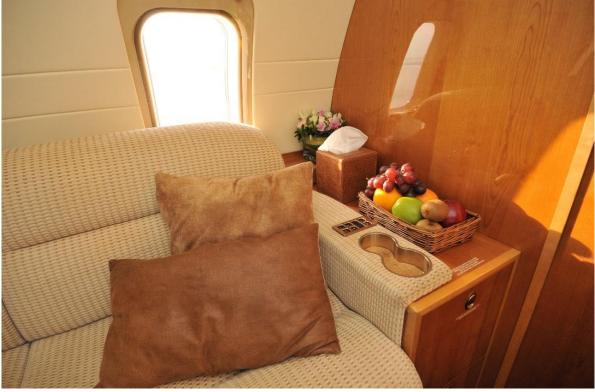

# **INTERIOR**

# **SEATING 11 PASSENGERS**

**CUSTOM PININFARINA EDITION INTERIOR** 

**BOMBARDIER 'FLOORPLAN 2'** 

FORWARD CABIN (4) FULLY ARTICULATING EXECUTIVE CHAIRS

AFT CABIN (4) - PLACE CONFERENCE / DINING GROUP

**OPPOSITE BIRTHABLE 3-PLACE DIVAN** 

LARGE FORWARD GALLEY FULLY EQUIPPED

AFT FUL SIZE LAV.