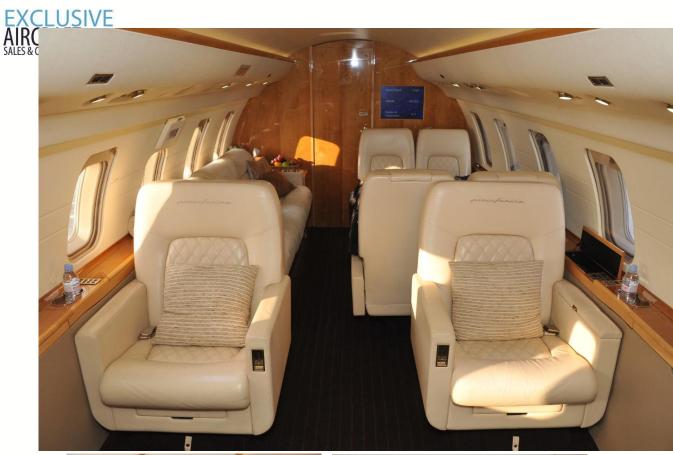

# **SEATING 11 PASSENGERS**

**CUSTOM PININFARINA EDITION INTERIOR** 

**BOMBARDIER 'FLOORPLAN 2'** 

FORWARD CABIN (4) FULLY ARTICULATING EXECUTIVE CHAIRS

AFT CABIN (4) - PLACE CONFERENCE / DINING GROUP

**OPPOSITE BIRTHABLE 3-PLACE DIVAN** 