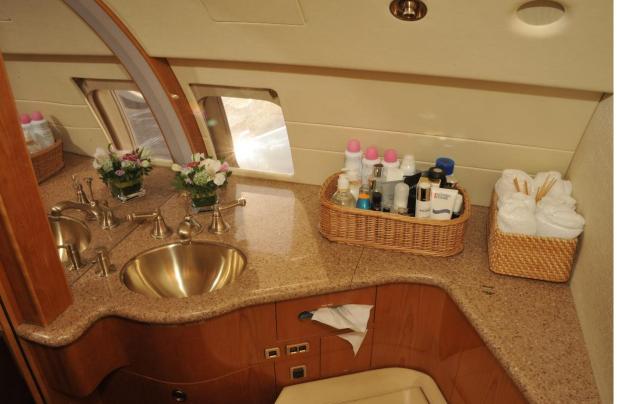

AFT FUL SIZE LAV.

# **ENTERTAINMENT**

SATELLITE XM RADIO, (2) 20 -INCH MONITORS, 10-DISC CD PLAYER, DUAL MULTI-STANDARD DVD PLAYERS W/ TOUCH SCREEN CONTROL PANELS, HI-FI AUDIO SPEAKERS, (10) STEREO HEADSETS, AIRSHOW 410, INTEGRATED I-POD COMPATIBILITY

# **ACCESSORIES**

LED LIGHTING VARIABLE CABIN & GALLEY LIGHTING FULL-LENGTH COCKPIT NIGHT CURTAIN LAVATORY FLOOR MAT PRESSURE SWITCH (4) 110-VOLT/60-HZ OUTLETS ACCORDIAN WINDOW SHADES ADDITIONAL MAGAZINE RACK ADDITIONAL FWD LEFT HAND SIDE WARDROBE













# EXCLUSIVE AIRCRAFT





Registered Office & Postal Address Exclusive Aircraft Sales Ltd 3rd Floor , 14 Hannover Street Mayfair, London, W1S 1YH

Ph +44(0) 207 183 7988 Fax +44 (0) 207 183 8077 E-Maihfo@exclusiveaircraft.co.uk Web www.exclusiveaircraft.co.uk